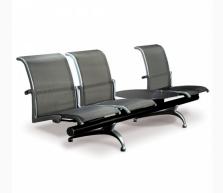

## CX Four Position Tandem Seating

Dimensions: 99.99(W) 26.50(D) 36.50(H) Additional Dimenions: 19.50(SW) 17.50(SH) 19.00(D) 25.50(AH) Description

Available in one, two, three, four, or five seat modular configurations. Designed by John Caldwell.

Fixed with Arms, Upholstered Seat and Back, No Table.

## **Features**

- Aluminum frame with rust-proof hardware.
- Field removable mesh/upholstered slings with optional upholstered outside back.
- Wall saver frame design Cast aluminum and extruded aluminum powder coated frame.